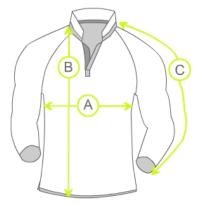

| Product Measurements (cm) |        |        |        |        |        |        |
|---------------------------|--------|--------|--------|--------|--------|--------|
| Chest Size                | 26/28" | 30/32" | 34/36" | 38/40" | 42/44" | 46/48" |
| A - Chest circumference   | 77cm   | 87cm   | 97cm   | 107cm  | 117cm  | 127cm  |
| B - Body length           | 56cm   | 61cm   | 69cm   | 74cm   | 77cm   | 79cm   |
| C - Sleeve length         | 55cm   | 63cm   | 68cm   | 74cm   | 81cm   | 84cm   |

\*These figures are indicative only, and some variation should be expected, due to fabric stretch and production tolerances.

Measuring Guide

A. Chest circumference: Measured 1 cm below the armhole and then doubled

B. Body length: Measured from high shoulder point C. Sleeve length: Measured from the shoulder seam to the end of sleeve